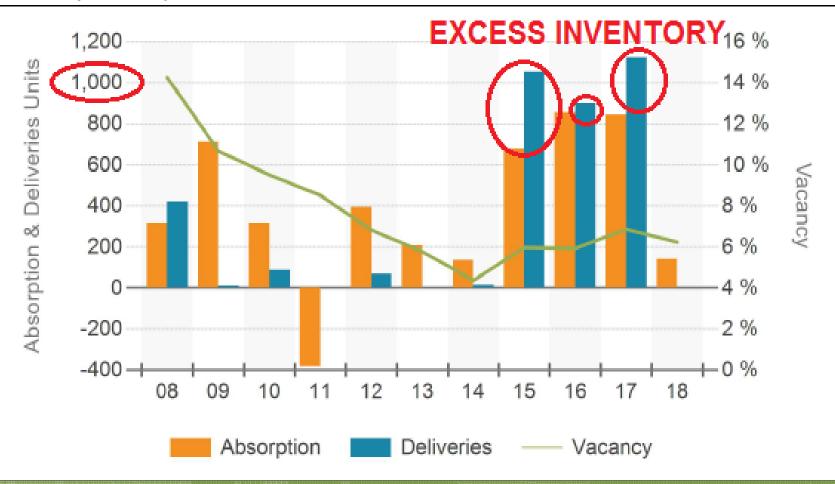

#### ABSORPTION, DELIVERIES, VACANCY

| LEE COUNTY APARTMENTS                | <b>Total Units</b> |
|--------------------------------------|--------------------|
| The Residences at University Village | 450                |
| Millennium Apartments                | 256                |
| Decorum                              | 435                |
| Springs at Gulf Coast                | 203                |
| Uptown at Liberty Park               | 320                |
| 27400 Palmesta Circle                | 52                 |
| Sanibel Flats                        | 224                |
| The Venetian                         | 436                |
| Grand Central Apartments             | 280                |
| Colonial at Metro                    | 775                |
| Arbor Glen                           | 360                |
| TOTAL POTENTIAL UNITS                | 3,791              |
| UNDER CONSTRUCTION                   | 2,656              |