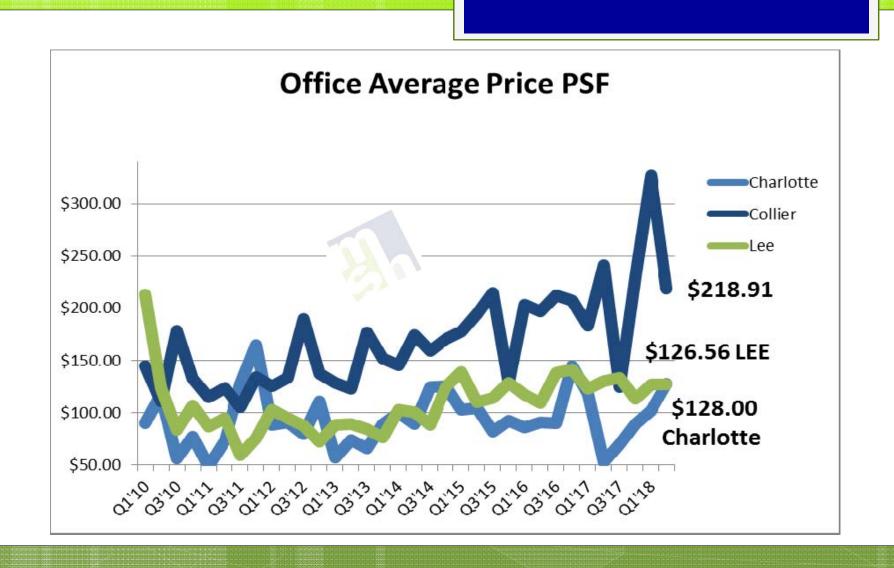

#### **COLLIER OFFICE SALES**

2400 Tamiami Trail N. \$5,700,000 26,656 sq.ft. \$213.84 psf

9150 Galleria Court \$3,100,000 14,000 sq.ft. \$221.43 psf

#### **LEE OFFICE SALES**

EastLinks \$25,000,000 174,872 sf \$142.96 psf

Surgical Center \$6,000,000 \$667.33 psf

#### **LEE COUNTY OFFICE SALES**

**Sky Walk Shopping Center/Gateway** 

\$16,500,000 **\$251.15 psf** 65,698 sq.ft.

17460 Ben Hill Griffin

\$2,675,000 **\$1,407.89** psf 5.25% CAP