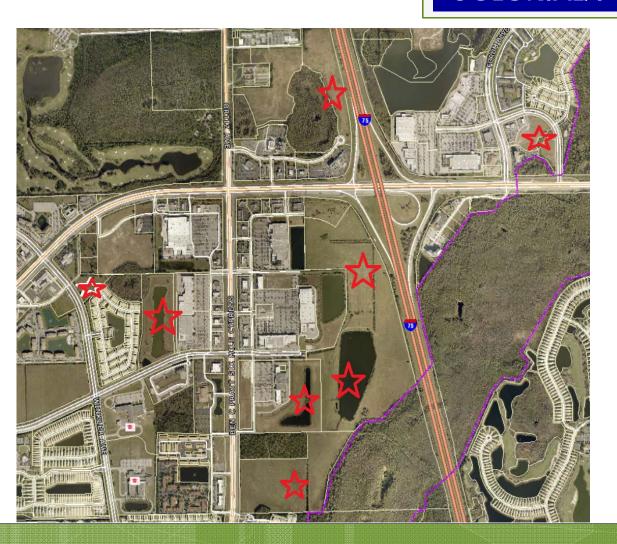

$6,000,000 \$667.33 psf



## **RETAIL**

|                  | Vacancy | Rental Rate |
|------------------|---------|-------------|
| Charlotte County | 4.20%   | \$13.06     |
| Collier County   | 4.10%   | \$22.68     |
| Lee County       | 5.10%   | \$14.70     |







#### **COLLIER RETAIL SALES**



990 1st Avenue N \$14,000,000 **\$1,211.07 psf** 11,560 sq.ft.

Neopolitan Way \$37,780,000 **\$274.47 psf** 137,646 sq.ft.



#### **LEE COUNTY OFFICE SALES**



**Sky Walk Shopping Center/Gateway** 

\$16,500,000 **\$251.15 psf** 65,698 sq.ft.



17460 Ben Hill Griffin

\$2,675,000 **\$1,407.89** psf 5.25% CAP



# **NET LEASE CRAZE**



**GOODWILL** 

\$6,076,923

\$303.85 psf

6.5% CAP

Annual Rent - \$395,000

### **STNL Cap Rates vs. 10 Year Treasury Rates**





### COLONIAL/I-75





### APARTMENTS – LEE COUNTY

| LEE COUNTY APARTMENTS     | Current        |
|---------------------------|----------------|
| <b>Existing Units</b>     | 22,648         |
| Vacancy Rate              | 6.20%          |
| 12 Mo. Const. Starts      | 986            |
| <b>Under Construction</b> | 2,656          |
| 12 Mo. Deliveries         | 640            |
| 12 Mo. Absorption         | 529            |
| Studio Asking Rent        | <b>\$1,170</b> |
| 1 BR Asking Rent          | \$974          |
| 2 BR Asking Rent          | <b>\$1,176</b> |
| 3+ BR Asking Rent         | \$1,242        |
| Concessions               | 0.60%          |
| Sale Price Per Unit       | \$112,354      |





| LEE COUNTY APARTMENTS | Rent    | <b>Annual Income Needed*</b> |
|-----------------------|---------|--