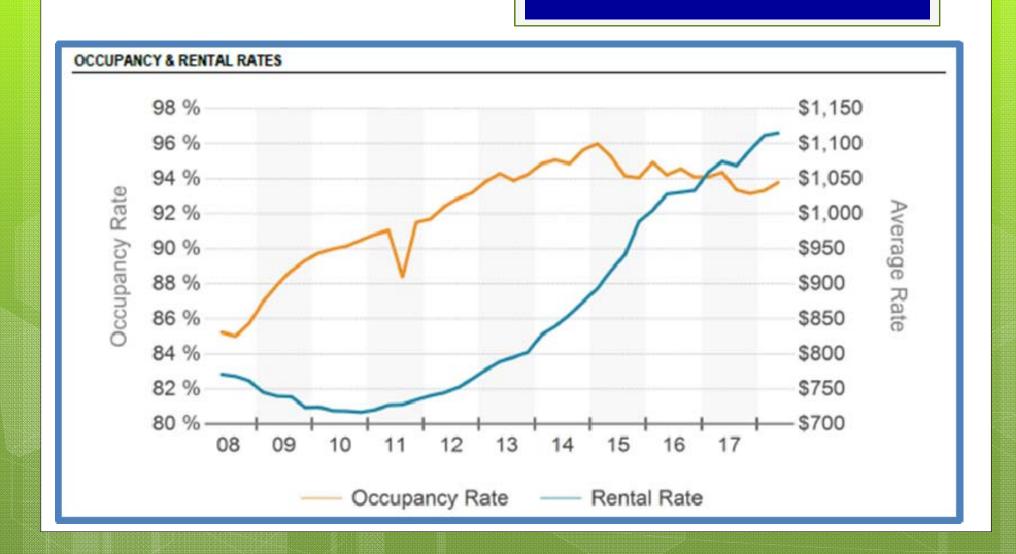

### APARTMENTS – LEE COUNTY

| LEE COUNTY APARTMENTS     | Current        |
|---------------------------|----------------|
| <b>Existing Units</b>     | 22,648         |
| Vacancy Rate              | 6.20%          |
| 12 Mo. Const. Starts      | 986            |
| <b>Under Construction</b> | 2,656          |
| 12 Mo. Deliveries         | 640            |
| 12 Mo. Absorption         | 529            |
| Studio Asking Rent        | <b>\$1,170</b> |
| 1 BR Asking Rent          | \$974          |
| 2 BR Asking Rent          | <b>\$1,176</b> |
| 3+ BR Asking Rent         | \$1,242        |
| Concessions               | 0.60%          |
| Sale Price Per Unit       | \$112,354      |