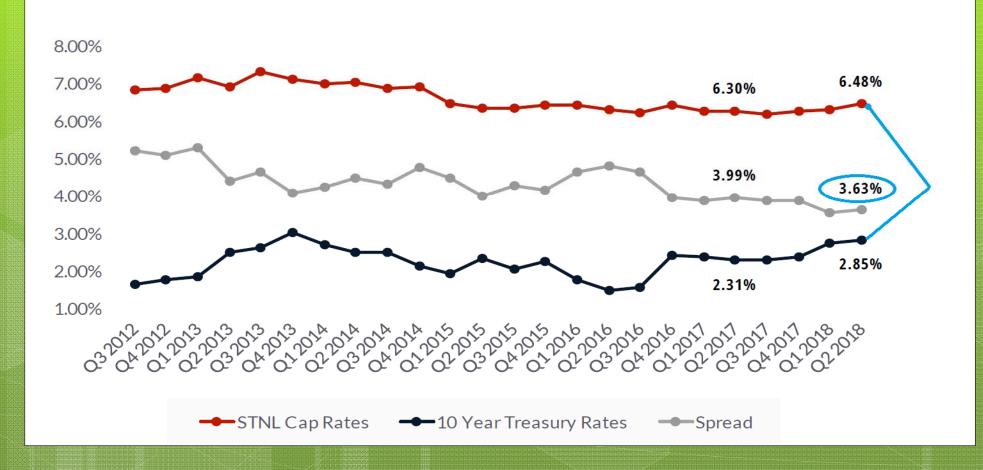

sf



Surgical Center \$6,000,000 \$667.33 psf



## **RETAIL**

|                  | Vacancy | Rental Rate |
|------------------|---------|-------------|
| Charlotte County | 4.20%   | \$13.06     |
| Collier County   | 4.10%   | \$22.68     |
| Lee County       | 5.10%   | \$14.70     |







#### **COLLIER RETAIL SALES**



990 1st Avenue N \$14,000,000 **\$1,211.07 psf** 11,560 sq.ft.

Neopolitan Way \$37,780,000 **\$274.47 psf** 137,646 sq.ft.



#### **LEE COUNTY OFFICE SALES**



**Sky Walk Shopping Center/Gateway** 

\$16,500,000 **\$251.15 psf** 65,698 sq.ft.



17460 Ben Hill Griffin

\$2,675,000 **\$1,407.89** psf 5.25% CAP



# **NET LEASE CRAZE**



**GOODWILL** 

\$6,076,923

\$303.85 psf

6.5% CAP

Annual Rent - \$395,000

### **STNL Cap Rates vs. 10 Year Treasury Rates**





### COLONIAL/I-75





### APARTMENTS – LEE COUNTY

| LEE COUNTY APARTMENTS     | Current        |
|---------------------------|----------------|
| <b>Existing Units</b>     | 22,648         |
| Vacancy Rate              | 6.20%          |
| 12 Mo. Const. Starts      | 986            |
| <b>Under Construction</b> | 2,656          |
| 12 Mo. Deliveries         | 640            |
| 12 Mo. Absorption         | 529            |
| Studio Asking Rent        | <b>\$1,170</b> |
| 1 BR Asking Rent          | \$974          |
| 2 BR Asking Rent          | <b>\$1,176</b> |
| 3+ BR Asking Rent         | \$1,242        |
| Concessions               | 0.60%          |
| Sale Price Per Unit       | \$112,354      |





| LEE COUNTY APARTMENTS | Rent    | <b>Annual Income Needed*</b> |
|-------------